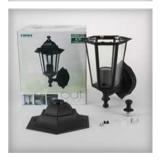

Logistic Details - Intrastatcode: 9405109890

Giftbox: Length x Width x Height (cm): 19,80 x 22,20 x 24,90 | EAN Code: 8711387015816 | Gross weight (kg): 1,11 | Net Weight (kg): 1,02 Master Carton: Length x Width x Height (cm): 67,50 x 39,50 x 27,00 | EAN Code:8711387127786 | Gross weight (kg): 7,44

Quantities: per box: 6 | per pallet: 96 | Hi Pallet x Ti Pallet: 4 x 4 | 20FT / 40FT / HQ: 2062 / 4313 / 5063