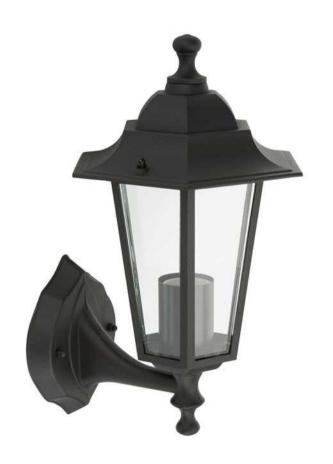

## black classic glass and aluminum. 5000.030

Classic outdoor wall light is made of aluminium and glass. This traditional garden light creates a nice sphere in every garden. This wall light is deliverd including standard fitting (E27) and is therefore also suitable for LED.

| Main material    | Aluminum Glass |
|------------------|----------------|
| Colour           | Black          |
| Where to use     | Outdoor        |
| Power supply     | Main           |
| Lamp type        | Wall lamp      |
| Bulb included    | No             |
| Lamp base        | E27            |
| Replaceable bulb | Yes            |
| Maximum wattage  | 60 W           |
| Energy class     |                |
| Isolation class  | I              |
| LED suitable     | Yes            |
| IP rating        | IP44           |