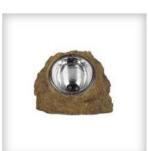

## LED solar garden light

## day night sensor synthetic resin/plastic 5000.154

This outdoor LED light is solar powered so no wiring necessary. The solar rock light is easily installed and practically maintenance free because of incl. LED. The spotlight switches automatically on and off with the daynight sensor.