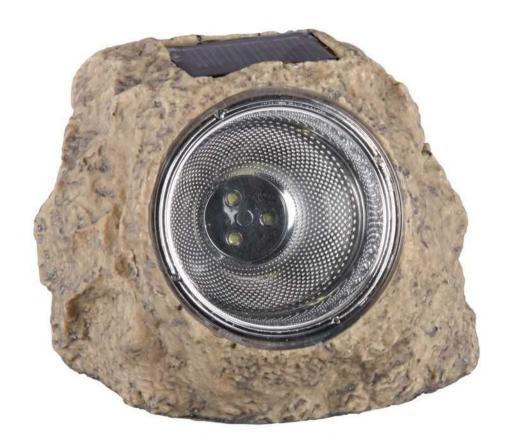

## LED solar garden light

## day night sensor synthetic resin/plastic 5000.154

This outdoor LED light is solar powered so no wiring necessary. The solar rock light is easily installed and practically maintenance free because of incl. LED. The spotlight switches automatically on and off with the daynight sensor.