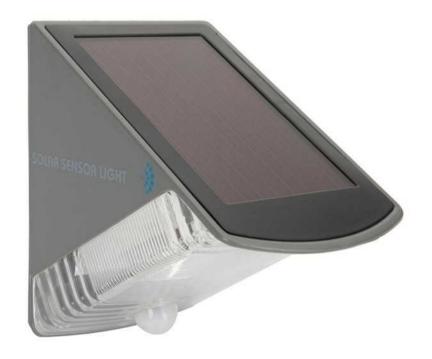

## LED solar wall light

## motion detector day/night sensor outdoor 5000.261

This wall light is solar powered so no wiring necessary. The solar light to install and maintenance free because of incl LED. Because of the day- night sensor and PIR sensor this garden light switches automatically on and off.

| Main material              | Plastic                        |
|----------------------------|--------------------------------|
| Where to use               | Outdoor                        |
| Power supply               | Battery and solar              |
| Bulb included              | Yes                            |
| Battery material           | NiMh                           |
| Battery voltage            |                                |
| On/off switch              | Yes                            |
| Luminous flux rated useful |                                |
| Colour of light            | Cool white                     |
| Rated power                | 1.0 W                          |
| Sensor type                | PIR / Movement / Day and Night |
| Sensor specifications      | 7 m x 100 °                    |
| IP rating                  | IP44                           |