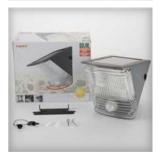

## LED solar wall light

## motion detector day/night sensor outdoor 5000.261

This wall light is solar powered so no wiring necessary. The solar light to install and maintenance free because of incl LED. Because of the day- night sensor and PIR sensor this garden light switches automatically on and off.

Logistic Details - Intrastatcode: 9405403990

Giftbox: Length x Width x Height (cm): 12,30 x 20,50 x 16,20 | EAN Code: 8711387094439 | Gross weight (kg): 0,66 | Net Weight (kg): 0,60 | Master Carton: Length x Width x Height (cm): 63,00 x 22,80 x 35,00 | EAN Code:8711387132063 | Gross weight (kg): 7,22