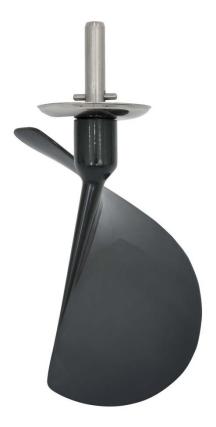

The AT511 folding tool perfectly folds in heavy ingredients without knocking out air, giving superior results on aerated mixtures like mousses and soufflés.

#### **Product features and benefits**

- Patented blade design
   With a unique folding motion
- The ultimate tool for light mixes
   Fold heavier ingredients into soft mixtures without knocking out air
- Fully adjustable

- Total mix planetary action
   Reaches every part of the bowl for greater incorporation
- Dishwasher safe
- Suitable for all Chef Kitchen Machines

#### **Product details**

Colour: Grey

• Size (cm): 17H x 10W x 10D

Weight: 0.1kgMaterials: Plastic