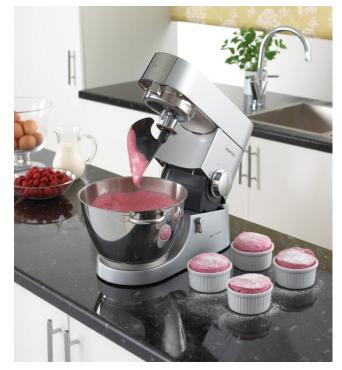

The AT511 folding tool perfectly folds in heavy ingredients without knocking out air, giving superior results on aerated mixtures like mousses and soufflés.

#### **Product features and benefits**

- Patented blade design
   With a unique folding motion
- The ultimate tool for light mixes
   Fold heavier ingredients into soft mixtures without knocking out air
- Fully adjustable