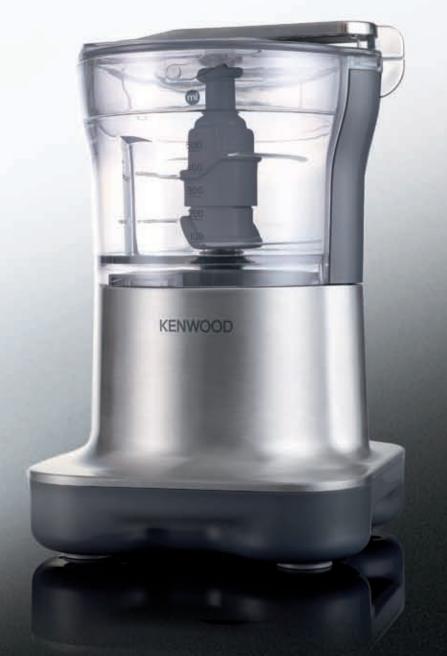

## QUAD∳BLADE Chopper

CH250 500W 0.5 litre

A beautifully designed Chopper with a full brushed die-cast body, perfect for the quick preparation of herbs, nuts, dips, ice-crushing and baby food.

QUAD \$ BLADE chopper

### Key benefits

- Quad blade system for superior results
- 2 speed control greater influence over finished results
- Powerful 500W motor
- 0.5L bowl large capacity for all chopping needs
- Push down operation intuitive, responsive user control
- Brushed die-cast aluminium body premium quality
- Stainless steel blades for durability, strength and reliability
- Bowl/body interlock for safety and security
- Integral cord storage neat and compact
- Easy clean dishwasher-safe bowl and blades
- Mini spatula custom designed for ease of use