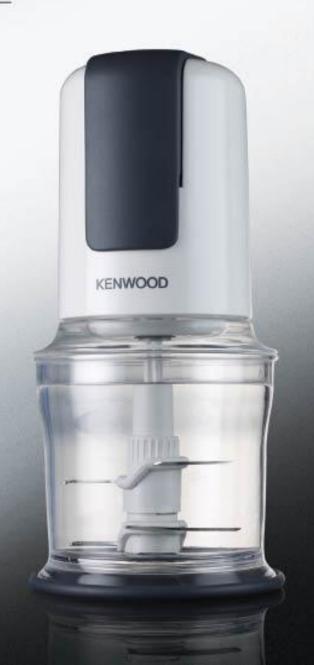

## chopper

CH580 500W 0.5 litre

A beautifully designed Chopper with the quadblade system and mayonnaise attachment, perfect for the quick preparation of herbs, nuts, dips, ice-crushing and baby food.

QUAD + BLADE chopper

#### Key benefits

- Quadblade system for superior results
- MULTI MAYO Mayonnaise attachment
- 2 speed push down operation greater influence over finished results
- Powerful 500W motor
- 0.5L bowl large capacity for all chopping needs
- Stainless steel blades for durability, strength and reliability
- Bowl/body interlock for safety and security
- Integral cord storage neat and compact
- Easy clean dishwasher -safe bowl and blades
- Mini spatula custom designed for ease of use