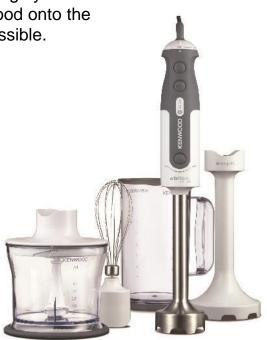

Introducing the updated and upgraded triblade series which delivers even more power, efficiency, and controllable blending at the touch of a button. The new well defined ergonomics makes handling a simple, stylish and comfortable experience, complemented by Suregrip<sup>™</sup> soft grip areas for an extra gentle touch.

The Triblade System<sup>™</sup> is a combination of innovations to create the best blending system. Specially located ribs and castellations disrupt the flow of ingredients pushing food onto the blades maximising cutting action, for chopping and blending as efficiently as possible.

#### **Product features and benefits**

- NEW 800W power
  Optimum performance for effortless blending
- Metal blending triblade<sup>™</sup> wand Durable stainless steel triple blade system
- Durable stainless steel balloon whisk Ideal for egg whites, creams and desserts
- Unique Soup XL pan blending attachment
  Large foot with triblade system for blending
  bigger batches
- 0.5L calibrated chopper
  with storage lid and anti slip base

- 0.75L calibrated beaker with robust handle and storage lid
  - Variable speed plus turbo function
  - Easy to clean
    Dishwasher safe parts
  - Central top cord exit to deflect the cord away from food
  - Easy release buttons for attachments