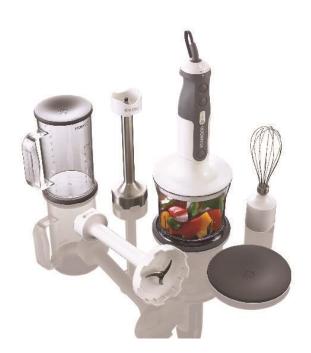

Introducing the updated and upgraded triblade series which delivers even more power, efficiency, and controllable blending at the touch of a button. The new well defined ergonomics makes handling a simple, stylish and comfortable experience, complemented by Suregrip<sup>™</sup> soft grip areas for an extra gentle touch.

The Triblade System<sup>™</sup> is a combination of innovations to create the best blending system. Specially located ribs and castellations disrupt the flow of ingredients pushing food onto the blades maximising cutting action, for chopping and blending as efficiently as possible.

#### **Product features and benefits**

- NEW 800W power
  Optimum performance for effortless blending
- Metal blending triblade<sup>™</sup> wand Durable stainless steel triple blade system
- Durable stainless steel balloon whisk Ideal for egg whites, creams and desserts
- Unique Soup XL pan blending attachment
  Large foot with triblade system for blending
  bigger batches
- 0.5L calibrated chopper
  with storage lid and anti slip base

- 0.75L calibrated beaker with robust handle and storage lid
  - Variable speed plus turbo function
  - Easy to clean
    Dishwasher safe parts
  - Central top cord exit to deflect the cord away from food
  - Easy release buttons for attachments