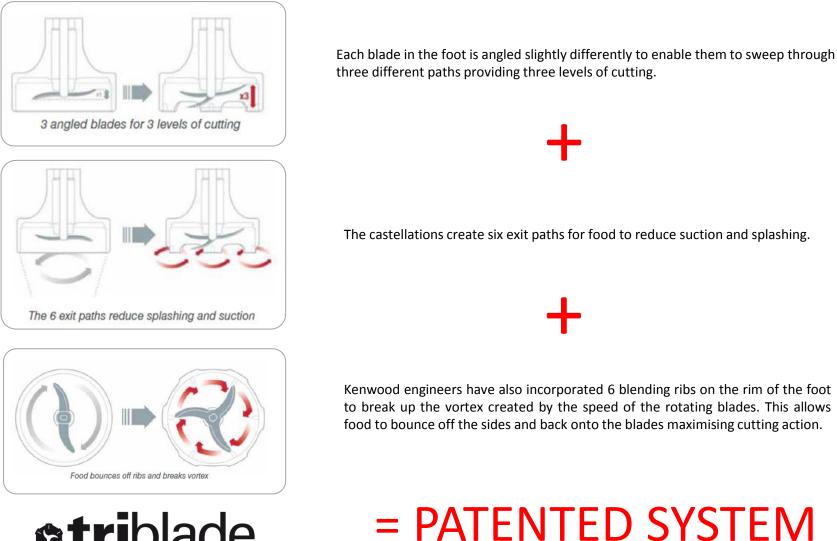

The Triblade System<sup>™</sup> is a combination of innovations to create the best blending system. Specially located ribs and castellations disrupt the flow of ingredients pushing food onto the blades maximising cutting action, for chopping and blending as efficiently as possible.